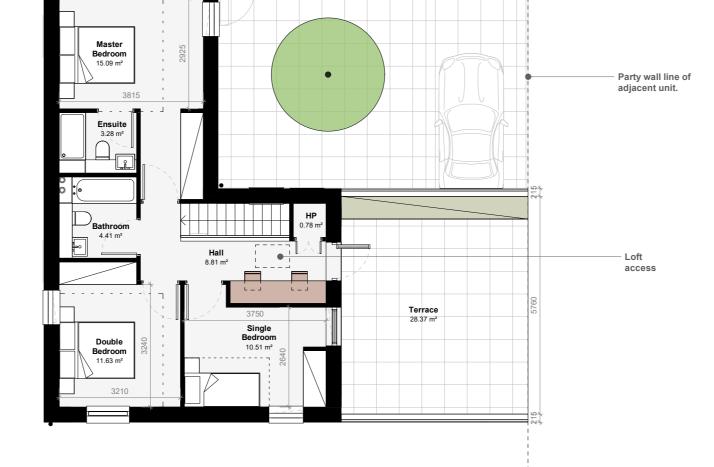

| Quantitative Standa                   | rds Compliand      | e Matrix - 3 Be         | d 5 Person Hou           | ise                      |                     |                           |                    |                    |                     |                    |                     |                |                       |
|---------------------------------------|--------------------|-------------------------|--------------------------|--------------------------|---------------------|---------------------------|--------------------|--------------------|---------------------|--------------------|---------------------|----------------|-----------------------|
| Standards                             | Min Floor<br>Area  | Min Living<br>Room Area | Aggregate<br>Living Area | Min Living<br>Room Width | Min Storage<br>Area | Aggregate<br>Bedroom Area | Master Bed<br>Size | Double Bed<br>Size | Double Bed<br>Width | Single Bed<br>Size | Single Bed<br>Width | Parking Spaces | Private Open<br>Space |
| Quality Housing /<br>Fingal Standards | 92.0m <sup>2</sup> | 13.0m <sup>2</sup>      | 34.0m <sup>2</sup>       | 3.8m                     | 5.0m <sup>2</sup>   | 32.0m <sup>2</sup>        | 13.0m <sup>2</sup> | 11.4m <sup>2</sup> | 2.8m                | . 7.1m²            | 2.1m                | -              | 60.0m <sup>2</sup>    |
| Standard Provided References          | 111 m²             | 16.9 m² Notes:          | 40.1 m²                  |                          | 7.1 m²              | 37.2 m²                   | 15.1 m²            | 11.6 m²            |                     | 10.5 m²            |                     | 2              | 60.6 m <sup>2</sup>   |