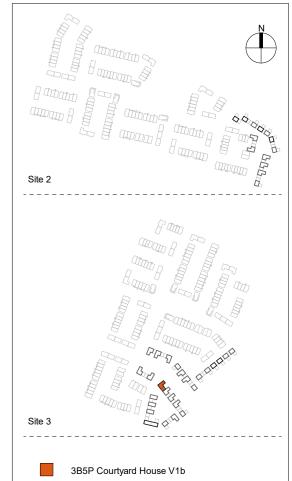

Courtyard House 3b5p\_Level 1\_V1b

Courtyard House 3b5p\_Roof Plan\_V1b Plot 381

Courtyard House 3b5p\_Level 0\_V1b

- This drawing is copyright Proctor and Matthews Architects and must not be copied in whole or part
- Architects and must not be copied in whole or part without prior consent.
  2. Do not scale from this drawing.
  3. Refer to drawing number.
  4. This drawing is to be read in conjunction with all other relevant architects and engineer's drawings.
  5. All dimensions to be checked on site prior to commencement of works and any discrepancies are to be checked with the architect immediately.
  6. Unless otherwise stated all dimensions are in mm.

project A496 Lands at Hollystown-Kilmartin

status S4 - Suitable for stage approval

drawing title 3 Bed 5 Person 2 Storey Courtyard House

drawing no A496-PMA-XX-XX-DR-A-1006

project no - originator - volume - level - type - role - number date <u>03/01/21</u> drawn <u>H</u>S scale 1:100 original A2 revision P02 checked CM